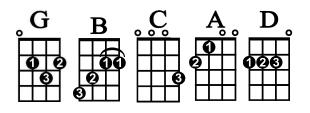

Midcoast Ukes MidcoastUkes.org

Sea of Love in G

Intro: |G |B |C |A |G/C/|G Verse 1: **G** IB IA Come with me My love To the sea The sea of love **|G |G/C/|G IA** I want to tell you how much I love you Verse 2: **G** lΒ Do you remember when we met IA That's the day I knew you were my pet **IG |G/C/|G** IA I wanna tell you how much I love you Bridge: ID Come with me To the sea of love Verse 3: **G** IB Do you remember when we met IA That's the day I knew you were my pet |G/C/|G IG IA I wanna tell you how much I love you